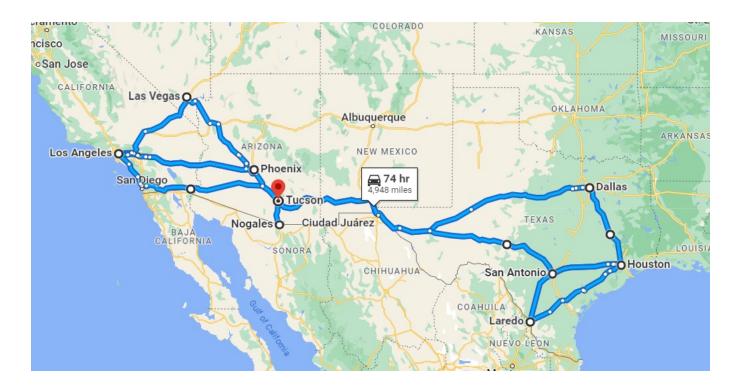

## **OUR TERRITORY / OUR ROUTES**

#### Arizona

+ (Nogales / Tucson / Phoenix Area. Southern California

+ (San Diego, Los Angeles Area) Nevada

+ (Las Vegas, Henderson) Texas

+ (Dallas, San Antonio, Houston, Laredo)