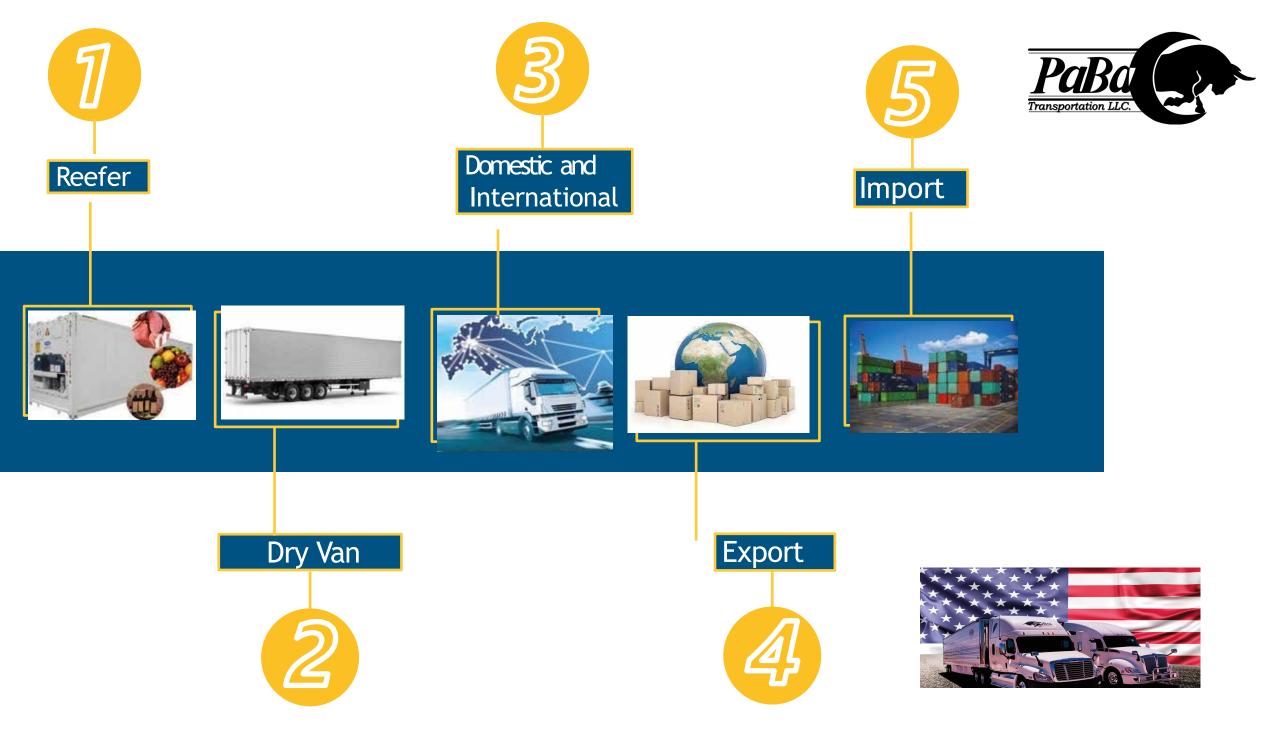

# WE PROVIDES VALUE TO OUR CUSTOMERS BY OPTIMIZING :

## **REEFER TRAILER**

#### What is a reefer trailer?

Reefer trailers are designed to maintain a specific temperature to keep your cargo fresh on arrival. Refrigerated trailers are used for perishable cargo, such as fruit and vegetables, that needs to arrive in prime condition.

## **DRY VAN TRAILER**

#### What is a dry van trailer?

Dry vans can handle different types of cargo such as clothing, non-perishable food, electronics, construction materials and much more.