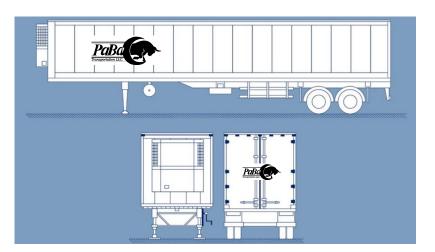

## **REEFER TRAILER**

## A refrigerated or reefer trailer's maximum freight weight is 44,000 pounds

#### What is a reefer trailer?

Reefer trailers are designed to maintain a specific temperature to keep your cargo fresh on arrival. Refrigerated trailers are used for perishable cargo, such as fruit and vegetables, that needs to arrive in prime condition.

#### •Refrigerated or Reefer Maximum Freight Dimensions:

- •Max length 48 ft. 53 ft.
- •Max width 8 ft.
- •Max height 9 ft.