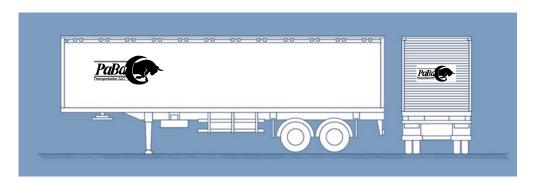

## **REEFER TRAILER**

## A refrigerated or reefer trailer's maximum freight weight is 44,000 pounds

#### What is a reefer trailer?

Reefer trailers are designed to maintain a specific temperature to keep your cargo fresh on arrival. Refrigerated trailers are used for perishable cargo, such as fruit and vegetables, that needs to arrive in prime condition.

#### •Refrigerated or Reefer Maximum Freight Dimensions:

- •Max length 48 ft. 53 ft.
- •Max width 8 ft.
- •Max height 9 ft.